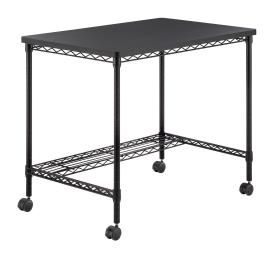

## **Wire Desk**

Model # 5203BL

Overall:  $35^{3/4}$ W x  $25^{7/8}$ D x  $30^{3/4}$ "H Bottom Shelf: 35W x

6<sup>1/4</sup>"D

## Functional and adaptable.

The Safco Wire Desk is the perfect tool for on-the-go jobs! It features a black melamine top, a sturdy, black powder-coat finish, steel frame for durability, a double-braced shelf for resting feet or light supplies and four swivel casters (two locking) or four floor glides to meet space needs; choose casters or levelers during assembly.