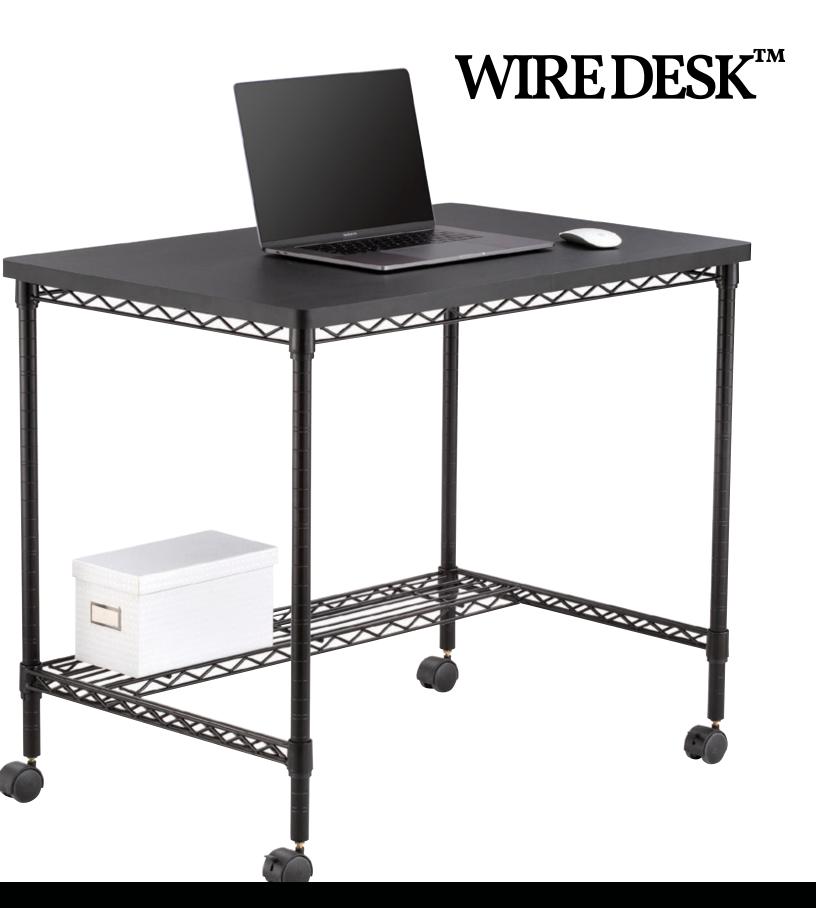

## **Wire Desk**

Model # 5203BL

Overall:  $35^{3/4}$ W x  $25^{7/8}$ D x  $30^{3/4}$ "H Bottom Shelf: 35W x

6<sup>1/4</sup>"D

## Functional and adaptable.

The Safco Wire Desk is the perfect tool for on-the-go jobs! It features a black melamine top, a sturdy, black powder-coat finish, steel frame for durability, a double-braced shelf for resting feet or light supplies and four swivel casters (two locking) or four floor glides to meet space needs; choose casters or levelers during assembly.